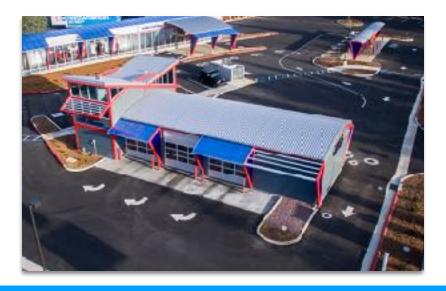

#### New things At Modernwash

Check out our economic frame system called the i-2 or FLEX FRAME System which is perfect for certain models of our structures.

The FLEX FRAME is a galvanized structured steel member system that utilizes simple fastening techniques. This frame system will be a great benefit in several of the simple structure designs of our popular carwash buildings. The system is meant to be an unexposed frame system in contrast to our i-5 Frame System, so ceilings and interior wall coverings are needed. This system is competitive with any other style of basic construction and will be a definite benefit to utilize in your next carwash project. Check it out!

## FLEX FRAME

The FLEX FRAME is a galvanized structured steel member system that utilizes simple fastening techniques. This frame system will be a great benefit in several of the simple structure designs of our popular carwash buildings. The system is meant to be an unexposed frame system in contrast to our i-5 Frame System, so ceilings and interior wall coverings are needed. This system is competitive with any other style of basic construction and will be a definite benefit to utilize in your next carwash project.