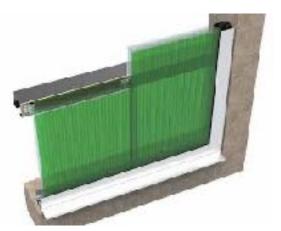

## **Polycarbonate Light Wall**

A really interesting option that we offer is the **Multi Wall Polycarbonate Light Wall / Light Tower Option**. This option is great for a wall section of your building, a complete Sign Tower, or other area that you would like to highlight.

The Polycarbonate panels are translucent allowing light from inside the building or customize light modules placed behind or within the wall system to glow.

This option goes one step further in allowing you to Stand Out from your competition!

The **Multi Wall Polycarbonate Panels** secure within a structural framework. The translucent nature of the panel allows for a very interesting marketing and branding potential.

The **Multi Wall Polycarbonate Panels** come in many colors and offer multiple designs when mixing or using as an accent panel.

The panels do not require cleaning to the extent of glass and are an interesting choice in place of glass on the tunnel sidewall. <u>www.modernwash.net</u>

MODERNWASH: NEWSLETTER SUMMER 2024 COPYRIGHT 2024