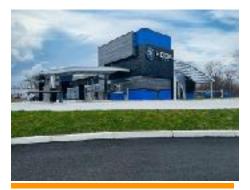

#### New things At Modernwash

Check out our economic frame system called the i-2 or FLEX FRAME System which is perfect for certain models of our structures.

The FLEX FRAME is a galvanized structured steel member system that utilizes simple fastening techniques. This frame system will be a great benefit in several of the simple structure designs of our popular carwash buildings. The system is meant to be an unexposed frame system in contrast to our i-5 Frame System, so ceilings and interior wall coverings are needed. This system is competitive with any other style of basic construction and will be a definite benefit to utilize in your next carwash project. Check it out!

## FLEX FRAME

The FLEX FRAME is a galvanized structured steel member system that utilizes simple fastening techniques. This frame system will be a great benefit in several of the simple structure designs of our popular carwash buildings. The system is meant to be an unexposed frame system in contrast to our i-5 Frame System, so ceilings and interior wall coverings are needed. This system is competitive with any other style of basic construction and will be a definite benefit to utilize in your next carwash project.