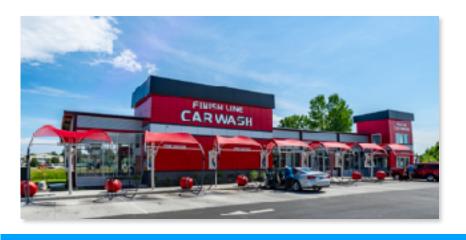

## **Polycarbonate Light Wall**

A really interesting option that we offer is the **Multi Wall Polycarbonate Light Wall / Light Tower Option**. This option is great for a wall section of your building, a complete Sign Tower, or other area that you would like to highlight.

The Polycarbonate panels are translucent allowing light from inside the building or customize light modules placed behind or within the wall system to glow.

This option goes one step further in allowing you to Stand Out from your competition!

The **Multi Wall Polycarbonate Panels** secure within a structural framework. The translucent nature of the panel allows for a very interesting marketing and branding potential.

The **Multi Wall Polycarbonate Panels** come in many colors and offer multiple designs when mixing or using as an accent panel.

The panels do not require cleaning to the extent of glass and are an interesting choice in place of glass on the tunnel sidewall. <u>www.modernwash.net</u>

MODERNWASH: NEWSLETTER SUMMER 2024 COPYRIGHT 2024