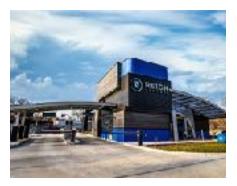

#### New things At Modernwash

Check out our economic frame system called the i-2 or FLEX FRAME System which is perfect for certain models of our structures.

The FLEX FRAME is a galvanized structured steel member system that utilizes simple fastening techniques. This frame system will be a great benefit in several of the simple structure designs of our popular carwash buildings. The system is meant to be an unexposed frame system in contrast to our i-5 Frame System, so ceilings and interior wall coverings are needed. This system is competitive with any other style of basic construction and will be a definite benefit to utilize in your next carwash project. Check it out!

## FLEX FRAME

The FLEX FRAME is a galvanized structured steel member system that utilizes simple fastening techniques. This frame system will be a great benefit in several of the simple structure designs of our popular carwash buildings. The system is meant to be an unexposed frame system in contrast to our i-5 Frame System, so ceilings and interior wall coverings are needed. This system is competitive with any other style of basic construction and will be a definite benefit to utilize in your next carwash project.