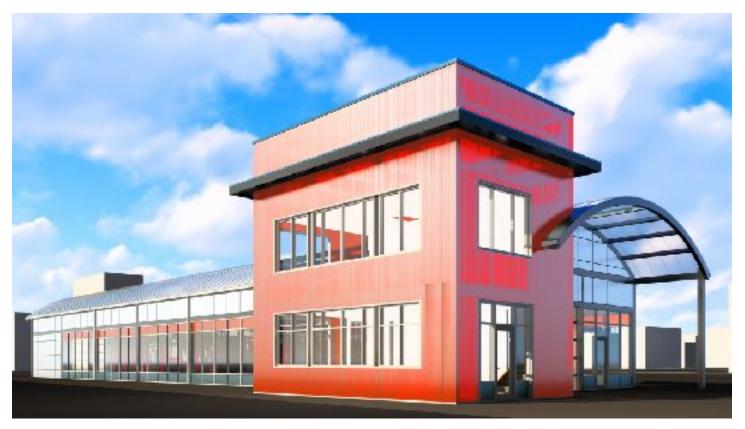

## **Polycarbonate Light Wall**

A really interesting option that we offer is the **Multi Wall Polycarbonate Light Wall / Light Tower Option**. This option is great for a wall section of your building, a complete Sign Tower, or other area that you would like to highlight.

The Polycarbonate panels are translucent allowing light from inside the building or customize light modules placed behind or within the wall system to glow.

This option goes one step further in allowing you to Stand Out from your competition!

The **Multi Wall Polycarbonate Panels** secure within a structural framework. The translucent nature of the panel allows for a very interesting marketing and branding potential.

The **Multi Wall Polycarbonate Panels** come in many colors and offer multiple designs when mixing or using as an accent panel.