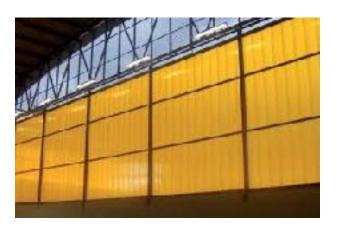

## **Polycarbonate Light Wall**

A really interesting option that we offer is the **Multi Wall Polycarbonate Light Wall / Light Tower Option**. This option is great for a wall section of your building, a complete Sign Tower, or other area that you would like to highlight.

The Polycarbonate panels are translucent allowing light from inside the building or customize light modules placed behind or within the wall system to glow.

This option goes one step further in allowing you to Stand Out from your competition!

The **Multi Wall Polycarbonate Panels** secure within a structural framework. The translucent nature of the panel allows for a very interesting marketing and branding potential.

The **Multi Wall Polycarbonate Panels** come in many colors and offer multiple designs when mixing or using as an accent panel.

The panels do not require cleaning to the extent of glass and are an interesting choice in place of glass on the tunnel sidewall. <u>www.modernwash.net</u>

MODERNWASH: NEWSLETTER SUMMER 2024 COPYRIGHT 2024