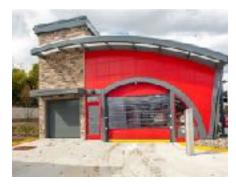

## **Polycarbonate Light Wall**

A really interesting option that we offer is the **Multi Wall Polycarbonate Light Wall / Light Tower Option**. This option is great for a wall section of your building, a complete Sign Tower, or other area that you would like to highlight.

The Polycarbonate panels are translucent allowing light from inside the building or customize light modules placed behind or within the wall system to glow.

This option goes one step further in allowing you to Stand Out from your competition!

The **Multi Wall Polycarbonate Panels** secure within a structural framework. The translucent nature of the panel allows for a very interesting marketing and branding potential.

The **Multi Wall Polycarbonate Panels** come in many colors and offer multiple designs when mixing or using as an accent panel.

The panels do not require cleaning to the extent of glass and are an interesting choice in place of glass on the tunnel sidewall. <u>www.modernwash.net</u>

MODERNWASH: NEWSLETTER SUMMER 2024 COPYRIGHT 2024